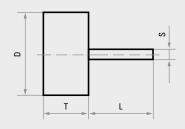

| 12,700                  | 1                |
| A2200060306060F1 | SFL 06030.06 | NK 60            | 60        | 30        | 6       | 40       | 8,000                   | 12,700                  | 1                |
| A2200060306080F1 | SFL 06030.06 | NK 80            | 60        | 30        | 6       | 40       | 8,000                   | 12,700                  | 1                |
| A2200060306120F1 | SFL 06030.06 | NK 120           | 60        | 30        | 6       | 40       | 8,000                   | 12,700                  | 1                |
|                  |              | Recommended for: | : • Inox/ | Steel • S | Steel   | luminium | Plastic/W               | /ood ① T                | itanium          |



### SFV mounted flap wheels



**★★**☆

**★**★☆





- flap wheels with regular aluminium oxide in retail packaging
- consisting of abrasive fleece flaps radially located around the hub of the tool
- ideal for matting, conditioning, polishing, finishing and fine surface finishing

| Product number                                                              | Description  | Quality | Grit   | D<br>mm | T<br>mm | S<br>mm | L<br>mm | n <sub>recom</sub><br>rpm | n <sub>max</sub><br>rpm | Pack<br>contains |
|-----------------------------------------------------------------------------|--------------|---------|--------|---------|---------|---------|---------|---------------------------|-------------------------|------------------|
| A2203040206104F1                                                            | SFV 04020.06 | A 104   | NK 100 |