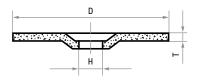

utes to low operating temperatures.

### EXTREME TOOL LIFE DUE TO SELF-SHARPENING EFFECT

The high-performance grinding discs consist of ceramic grain that constantly releases extremely fine particles in use. When the particles break off due to wear, new, sharp abrasive particles are immediately exposed. Thanks to this self-sharpening effect, the grinding discs achieve outstanding tool lives.

# AGGRESSIVE REMOVAL WITH LITTLE FINISHING WORK

Hard materials like Inox and steel can be machined with high productivity with the ceramic grain. In the process, the tool achieves an impressive surface quality for grinding discs allowing you to get the desired finish quickly. Thanks to its long tool life based on the self-sharpening effect, the LUKAS ceramic grinding disc is also economical.













- extremely hard and sharp for an impressively long tool life
- energy optimised for the highest performance angle grinders
- little force required
- cool removal

|                |             |                 |             |         |         |                         | ^ ^ ^            |
|----------------|-------------|-----------------|-------------|---------|---------|-------------------------|------------------|
| Product number | Description | Quality         | D<br>mm     | T<br>mm | H<br>mm | n <sub>max</sub><br>rpm | Pack<br>contains |
| AS008321V9802  | T27 115x7.0 | CER 30Q-BF Inox | 115         | 7.0     | 22.23   | 13,300                  | 25               |
| AS008322V9802  | T27 125x7.0 | CER 30Q-BF Inox | 125         | 7.0     | 22.23   | 12,200                  |