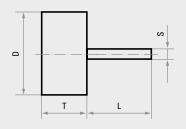

--------------------------------------------------|-------------------------|
| A20480005602F1 | Steel assortment | 6                    | EKR     | 5 parts:<br>ZY 1632.06 EKR 46 NV4<br>ZY 2525.06 EKR 36 NV4<br>WKS 2025.06 EKR 60 NV4<br>KU 2525.06, EKR 36 NV4<br>KE 1632.06, EKR 46 NV4 | 1                       |
|                |                  |                      |         | Recommended for:                                                                                                                         | <ul><li>Steel</li></ul> |

330





- mounted flap wheels with abrasive cloth for manual use in retail packaging
- ideal for finishing, derusting, fettling, deburring, surface grinding, decorative finishing and bevelling
- impressive tool life working with various materials



### SFL mounted flap wheels





| Product number   | Description  | Grit             | D<br>mm   | T<br>mm   | S<br>mm | L<br>mm  | n <sub>rec</sub><br>rpm | n <sub>max</sub><br>rpm | Pack<br>contains |
|------------------|--------------|------------------|-----------|-----------|---------|----------|-------------------------|-------------------------|------------------|
| A2200030103060F1 | SFL 03010.03 | NK 60            | 30        | 10        | 3       | 40       | 16,000                  | 18,000                  | 1                |
| A2200030103080F1 | SFL 03010.03 | NK 80            | 30        | 10        | 3       | 40       | 16,000                  | 18,000                  | 1                |
| A2200030103120F1 | SFL 03010.03 | NK 120           | 30        | 10        | 3