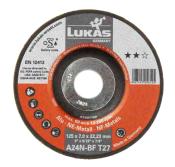

# **LUKAS** grinding discs

### LABELLING SYSTEM FOR RESIN-BONDED GRINDING DISCS

All of the important quality information about your LUKAS grinding disc is stated on the label: abrasive material, grit size, hardness and type of bond.

The following overview provides all the information concerning the abbreviations and markings.

A Semi-friable aluminium oxide

**Z** Zirconia alumina

A Ceramic-coated annealed aluminium oxide

**CER** Ceramic grain

# **ABRASIVE**

LUKAS offers you the abrasive you need for every application – tailored to your requirements and the materials you are working with.

| Abrasive |                  |  |  |  |  |  |
|----------|------------------|--|--|--|--|--|
| Α        | Aluminium oxide  |  |  |  |  |  |
| С        | Silicon carbide  |  |  |  |  |  |
| Z        | Zirconia alumina |  |  |  |  |  |
| CER      | Ceramic grain    |  |  |  |  |  |

# GRIT

From coarse to medium to fine, the grit size is indicated directly on the label.

| coarse   | medium   | fine      |
|----------|----------|-----------|
| 12 to 24 | 36 to 54 | 60 to 120 |

# HARDNESS

The hardness indicates the strength holding the abrasive grain bonded to the grinding disc. Letters are used to indicate the hardness grade.

| soft | medium | hard |
|------|--------|------|
| М    | R      | U    |
| Р    | S      | V    |
| Q    | Т      | Z    |

### **BOND**

The bond holds the abrasive grain to the grinding disc. LUKAS grinding discs are available with the following bonds:

- **BA** = resin bond
- **BF** = fibre-reinforced resin bond