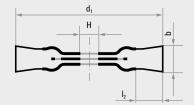

|                  |
| A350315023213                              | BRVW 15023  | stainless | crimped | 150      | 23      | 50      | 33       | 0.3          | 6,000                   | 1                |
| Recommended for: Inox/Steel Steel Titanium |             |           |         |          |         |         |          |              |                         |                  |



- designed for extreme brush requirements
- can be used on commercially available angle grinders
- for deburring, descaling, derusting, surface cleaning, roughening and paint stripping
- made of high-quality steel wire with high tensile strength
- "Stainless" quality is used where residues from normal steel wire would impair surfaces such as stainless steel, aluminium and other non-ferrous metals.





BR wheel brush, knotted



| Product number                                   | Description | Material  | Type    | d₁<br>mm | b<br>mm | H<br>mm | I <sub>2</sub><br>mm | Wire Ø<br>mm | n <sub>max</sub><br>rpm | Pack<br>contains |
|--------------------------------------------------|-------------|-----------|---------|----------|---------|---------|----------------------|--------------|-------------------------|------------------|
| A350211512135                                    | BRSZ 11512  | steel     | knotted | 115      | 14      | 22.23   | 20                   | 0.5          | 12,500                  | 1                |
| A350312514135                                    | BRSZ 12514  | steel     | knotted | 125      | 14      | 22.23   | 20                   | 0.5          | 12