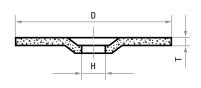

ight and nonferrous metals without interruption.

# GRINDING ALUMINIUM WITHOUT "SMEARING"

The major advantage of this grinding disc is that the "smearing" effect can be avoided. When machining pure aluminium and soft alloys, soft chips can stick to the aluminium edges if the tool is not designed specifically for this purpose. However, LUKAS grinding discs were developed and tested for aluminium. The special combination of abrasive grain and bonding agent is a reliable means to prevent this undesirable effect.

# CAN BE USED ON STANDARD MACHINES

This tool can be used on standard angle grinders and is available in different sizes. This allows for light metals to be machined easily and above all with a high level of productivity.



# Grinding disc for machining non-ferrous metals











- for perfectly machining aluminium and non-ferrous metals
- no clogging or smearing
- tested quality: high level of safety through regular testing
- precise removal with high speed
- low odour and dust levels in daily use
- allows for economical working with little use of force

| Product number   | Description | Quality     | D<br>mm | T<br>mm | H<br>mm | n <sub>max</sub><br>rpm | Pack<br>contains |  |
|------------------|-------------|-------------|---------|---------|---------|-------------------------|------------------|--|
| AS001708V9802    | T27 125x7.0 | A24N-BF Alu | 125     | 7.0     | 22.23   | 12,200                  | 10               |  |
| Recommended for: |             |             |         |         |         |                         |                  |  |





- fo