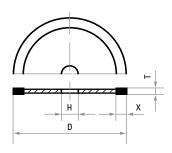

# Construction and components of LUKAS grinding discs

|                         |        | Grinding disc diameter (mm) |        |        |        |        |        |       |       |       |       |
|-------------------------|--------|-----------------------------|--------|--------|--------|--------|--------|-------|-------|-------|-------|
| Maximum operating speed | 50     | 76                          | 100    | 115    | 125    | 150    | 180    | 230   | 300   | 350   | 400   |
| 80 m/s                  | 30,500 | 20,100                      | 15,300 | 13,300 | 12,200 | 10,200 | 8,500  | 6,600 | 5,100 | 4,400 | 3,800 |
| 100 m/s                 | 38,200 | 25,100                      | 19,100 | 16,650 | 16,600 | 12,700 | 10,600 | 8,300 | 6,400 | 5,400 | 4,700 |
|                         |        |                             |        |        |        |        |        |       |       |       |       |