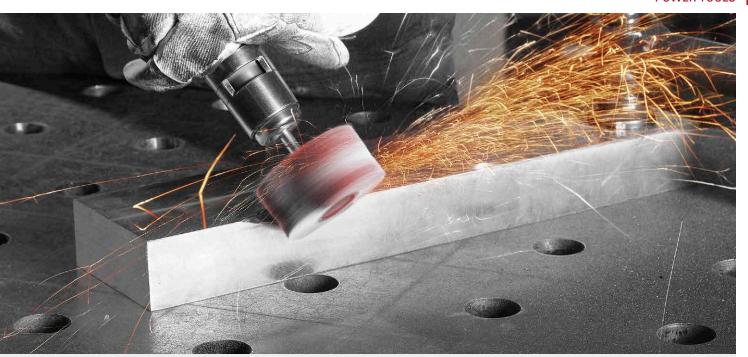

# Safely grinding with LUKAS tools

LUKAS makes a serious commitment to customers with respect to work safety and ergonomics. Our products are designed and manufactured according to the strictest quality standards to provide maximum customer value at minimum risk. We are a member of both the German Abrasives Association (VDS) and the Organisation for the Safety of Abrasives (oSa) and thus actively contribute to users' health and safety.

### SAFETY INFORMATION

- Avoid improper handling of the discs. Use only fibrereinforced grinding discs on power tools.
- Store discs in a dry place at room temperature.
- Don't use damaged discs.
- Never exceed the maximum permitted speed specified on the disc
- Only use discs that can be mounted on the machine without requiring force.
- Never use damaged, dirty or uneven mounting flanges.
- Don't overtighten the mounting nut or locking flange, as this may lead to deformations.
- All tools may only be used with the appropriate grinding disc protective cover.
- Make sure that the workplace is sufficiently ventilated and wear appropriate respiratory protection.
- Avoid bending the disc.

- Don't press the disc on the edge or contact area in order to stop it from rotating. Always switch off the machine and allow the disc to spin freely until it stops.
- Don't cant and seize the disc when grinding.
- Avoid applying excessive pressure on the disc. It will cause the motor to slow down.
- Don't drop handheld machines or lower them to the floor by the cable or airline. The weight of the machine can cause the grinding disc to easily crack if it is put down with too much force. This is a common cause of disc breakage. When grinding with a depressed centre grinding disc, maintain an angle of more than 20° to the workpiece.
- Use the machine only in a position where you have full control and are well balanced.