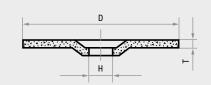

---------|
| AS001679V9802            | T27 115x6.0 | A24/30T-BF Steel | 115     | 6.0     | 22.23   | 13,300                  | 10               |
| AS001710V9802            | T27 125x6.0 | A24/30T-BF Steel | 125     | 6.0     | 22.23   | 12,200                  | 10               |
| AS001811V9802            | T27 230x6.0 | A24/30T-BF Steel | 230     | 6.0     | 22.23   | 6,600                   | 10               |
| Recommended for:   Steel |             |                  |         |         |         |                         |                  |





- designed for easy machining of steel
- tested quality: high level of safety through regular testing
- precise removal with high speed
- low odour and dust levels in daily use
- allows for ergonomical working with little use of force





Grinding disc for machining steel



| Description | Quality                                                         | D<br>mm                                                                                                                                              | T<br>mm                                                                                                                                                                                                                                                                                                                                       | H<br>mm