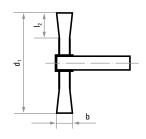

| 14      | 12        | 0.2           | 15,000                    | 10            |
| A351006036     | BSVW 06018  | stainless | crimped | 60        | 16      | 17        | 0.2           | 15,000                    | 10            |
| A350107018213  | BSVW 07018  | stainless | crimped | 70        | 16      | 19        | 0.3           | 15,000                    | 10            |
| A351007036     | BSVW 07018  | stainless | crimped | 70        | 16      | 19        | 0.2           | 15,000                    | 10            |

**BSN** wheel brush



- highly flexible tool with abrasive impregnated nylon filaments
- exactly follows the contours of your workpiece
- moderately aggressive action on surfaces
- achieves an even abrasive performance and long tool life
- shank diameter: 6 mm







| Product number | Description | Туре                | d₁<br>mm  | b<br>mm  | l <sub>2</sub><br>mm       | n <sub>max</sub><br>rpm   | Pack<br>contains |
|----------------|-------------|---------------------|-----------|----------|----------------------------|---------------------------|------------------|
| A350105010048  | BSNG 05010  | coarse              | 50        | 10       | 12                         | 15,000                    | 10               |
| A350105010049  | BSNF 05010  | fine                | 50        | 10       | 12                         | 15,000                    | 10               |
| A350107012048  | BSNG 07012  | coarse              | 70        | 12       | 20                         | 15,000                    | 10               |
| A350107012049  | BSNF