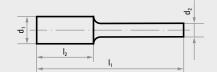

-------------------------------------|----------------------------------------------------------------------------------------------------------------------------|----------------------------------------------------------------------------------------------------------|------------------|
| A5039004022    | Counter display for<br>tungsten carbide<br>burrs | 235 x 250 x 400              | HFA 0313.03 ZX<br>HFA 1225.06 ZX<br>HFC 1020.06 ZX,<br>HFD 0807.06 ZX<br>HFG 0313.03 ZX<br>HFG 1225.06 ZX<br>HFF 1020.06 ZX | HFA 0820.06 ZX<br>HFC 0313.03 ZX<br>HFC 1225.06 ZX<br>HFD 1009.06 ZX<br>HFG 0820.06 ZX<br>HFM 0311.03 ZX<br>HFF 1225.06 ZX | HFA 1020.06 ZX<br>HFC 0820.06 ZX<br>HFD 0605.03 ZX<br>HFD 1210.06 ZX<br>HFG 1020.06 ZX<br>HFF 0820.06 ZX | 1                |

### **Z42 Inox/Steel burr**





- DELTS CHES
- one burr for two materials: perfectly process steel and stainless steel with just a single tool
- in retail packaging
- high chip volume thanks to coarse cut for quick working
- faceted toothing for perfect surface results
- smooth running, low-vibration tool without chatter thanks to improved cutting angle

|   | _ | _ ^ _ |
|---|---|-------|
| - | x | 7.7   |
|   |   |       |

| Product number | Description | Cut            | Similar to<br>DIN 8033 | d₁<br>mm | l₂<br>mm | d₂<br>mm | l <sub>1</sub><br>mm | Pack<br>contains |
|----------------|-------------|----------------|------------------------|----------|----------|----------|----------------------|------------------|
| A10010820620F1 | HFA 0820.06 | Z42 Inox/Steel | ZYA 0820               | 8        | 20       | 6