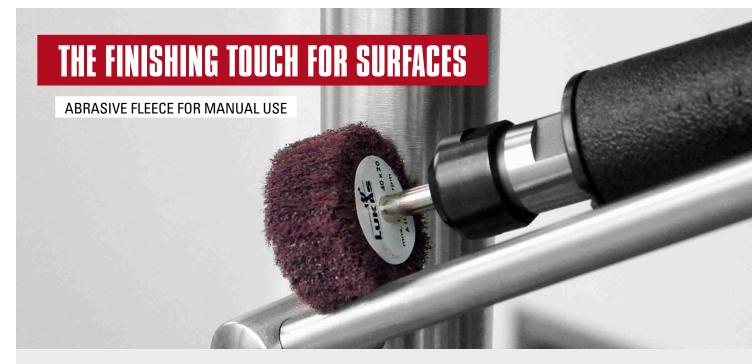

0        | 30        | 6       | 40       | 8,000                   | 12,700                  | 1                |
| A2200060306060F1 | SFL 06030.06 | NK 60            | 60        | 30        | 6       | 40       | 8,000                   | 12,700                  | 1                |
| A2200060306080F1 | SFL 06030.06 | NK 80            | 60        | 30        | 6       | 40       | 8,000                   | 12,700                  | 1                |
| A2200060306120F1 | SFL 06030.06 | NK 120           | 60        | 30        | 6       | 40       | 8,000                   | 12,700                  | 1                |
|                  |              | Recommended for: | : • Inox/ | Steel • S | Steel   | luminium | Plastic/W               | /ood ① T                | itanium          |



### SFV mounted flap wheels



**★★**☆

**★**★☆





- flap wheels with regular aluminium oxide in retail packaging
- consisting of abrasive fleece flaps radially located around the hub of the tool
- ideal for matting, conditioning, polishing, finishing and fine surface finishing

| Product number                                                              | Description  | Quality | Grit   | D<br>mm | T<br>mm | S<br>mm | L<br>mm | n <sub>recom</sub><br>rpm | n <sub>max</sub><br>rpm | Pack<br>contains |
|-----------------------------------------------------------------------------|--------------|---------|--------|---------|---------|---------|---------|---------------------------|-------------------------|------------------|
| A2203040206104F1