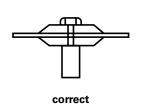

### **CLAMPING SYSTEM**

The use of flanges with different diameters is not permitted. Both flanges between which the bonded abrasive is mounted must have the same outer diameter and similar contact areas (according to EN 60745-2-3:2007 and ANSI B.7.1).