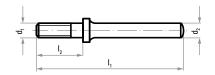

-----------------|------------------|
| A3995ESM1310   | ESM 1310 S  | 1,300-3,050         | 1.3         | 120               | 100              | 19                | 1                |

|            | Can be used with the following LUKAS tools | Dimensions                | Catalogue<br>page |
|------------|--------------------------------------------|---------------------------|-------------------|
| ω.         | P6 polishing rolls                         | 100 x 50 mm, 100 x 100 mm | 122               |
| ESM 1310 S | SBZY abrasive belt rolls                   | 100 x 100 mm              | 203               |
| -          | LWL/LWV/LWM/LWF abrasive flap rolls        | 100 x 50 mm, 100 x 100 mm | 190-193           |



316-318

319-323

324-333



### Arbors for felt polishing wheels







#### Included (per arbor):

- two washers, diameter 18 mm
- two washers, diameter 30 mm
- one hex nut

| Product number | Description | d₁ | l <sub>2</sub><br>mm | d₂<br>mm | l₁<br>mm | n <sub>max</sub><br>rpm | Pack<br>contains |
|----------------|-------------|----|----------------------|----------|----------|-------------------------|------------------|
| A1630780       | ASB 780     | M6 | 20                   | 6        | 63       | 7,000                   | 5                |
| A1630781       | ASB 781     | M6 | 30                   | 6        | 73       | 7,000                   | 5                |

# Mounting system for polishing wheels







The mounting system for polishing wheels consists of a plastic sleeve (MCA) and a mounting arbor with 8 mm diameter shank (K25), which i