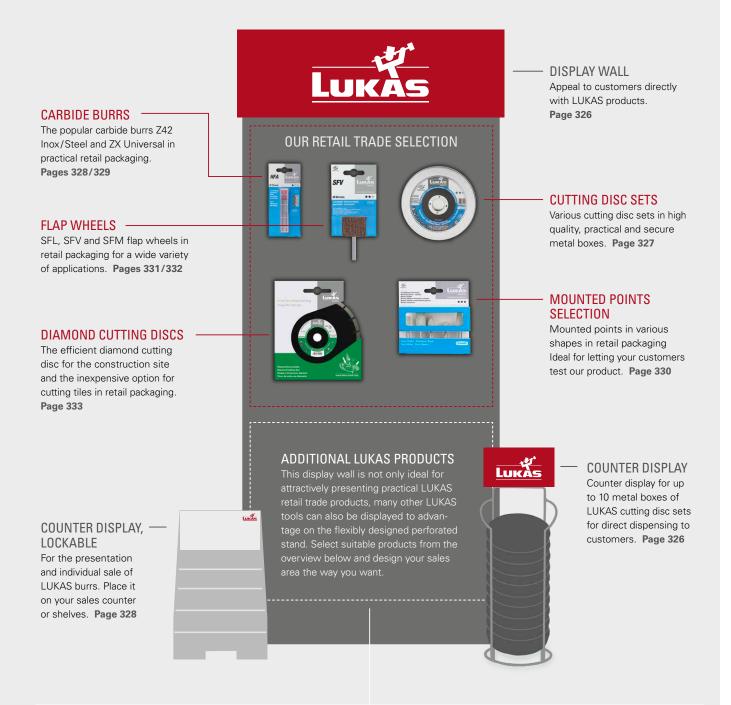

# ROUGH GRINDING

| 6.1 | Grinding discs                          | 270-281 |
|-----|-----------------------------------------|---------|
| 6.2 | Diamond cup wheels                      | 282     |
| 6.3 | Tungsten carbide granulate-tipped tools | 283     |