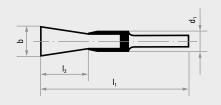

| 100       | 8        | 22                         | 4,500                     | 10               |
| A350110008050  | BSNF 10008  | fine                | 100       | 8        | 22                         | 4,500                     | 10               |
|                | Recommended | for: Inox/Steel • S | Steel — A | luminium | <ul><li>Titanium</li></ul> | <ul><li>Plastic</li></ul> | c/Wood           |



- flexibly withstands the toughest challenges
- for deburring, descaling, derusting, surface cleaning, roughening and paint stripping
- made of high-quality steel wire with high tensile strength
- "Stainless" quality is used where residues from normal steel wire would impair surfaces such as stainless steel, aluminium and other non-ferrous metals.
- shank diameter: 6 mm









knotted



| Product number | Description | Material  | Туре    | d₁<br>mm | b<br>mm   | l₂<br>mm | l₁<br>mm | Wire Ø<br>mm  | n <sub>max</sub><br>rpm   | Pack<br>contains |
|----------------|-------------|-----------|---------|----------|-----------|----------|----------|---------------|---------------------------|------------------|
| A350101006     | BPSW 01020  | steel     | crimped | 10       | 10        | 20       | 60       | 0.3           | 20,000                    | 10               |
| A350101506     | BPSW 01725  | steel     | crimped | 16       | 17        | 22       | 65       | 0.3           | 20,000                    | 10               |
| A350502029134  | BPSZ 02029  | steel     | knotted | 19       | 20        | 28       | 72       | 0.35          | 20,000