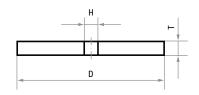

# Construction and components of LUKAS grinding discs

|                         |        | Grinding disc diameter (mm) |        |        |        |        |        |       |       |       |       |
|-------------------------|--------|-----------------------------|--------|--------|--------|--------|--------|-------|-------|-------|-------|
| Maximum operating speed | 50     | 76                          | 100    | 115    | 125    | 150    | 180    | 230   | 300   | 350   | 400   |
| 80 m/s                  | 30,500 | 20,100                      | 15,300 | 13,300 | 12,200 | 10,200 | 8,500  | 6,600 | 5,100 | 4,400 | 3,800 |
| 100 m/s                 | 38,200 | 25,100                      | 19,100 | 16,650 | 16,600 | 12,700 | 10,600 | 8,300 | 6,400 | 5,400 | 4,700 |
|                         |        |                             |        |        |        |        |        |       |       |       |       |