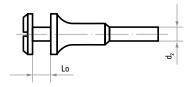

# Construction and components of LUKAS grinding discs

### **CLAMPING SYSTEM**

The use of flanges with different diameters is not permitted. Both flanges between which the bonded abrasive is mounted must have the same outer diameter and similar contact areas (according to EN 60745-2-3:2007 and ANSI B.7.1).