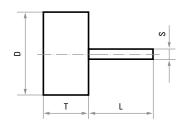

| 40      | 7,500                     | 14,000                  | 1                |
| A2203060306104F1                                                            | SFV 06030.06 | A 104   | NK 100 | 60      | 30      | 6       | 40      | 5,000                     | 9,000                   | 1                |
| A2203060306106F1                                                            | SFV 06030.06 | A 106   | NK 180 | 60      | 30      | 6       | 40      | 5,000                     | 9,000                   | 1                |
| Recommended for: 🌘 Inox/Steel 🌑 Steel 🧶 Aluminium 👴 Plastic/Wood 🜓 Titanium |              |         |        |         |         |         |         |                           |                         |                  |

# SFM mounted flap wheels







- flap wheels with regular aluminium oxide in retail packaging
- in a combination of abrasive fleece and cloth for a high stock removal performance
- suitable for cleaning, derusting, pre-finishing, graining and keying

| Product number                                                         | Description  | Quality   | Grit       | D<br>mm | T<br>mm | S<br>mm | L<br>mm | n <sub>recom</sub><br>rpm | n <sub>max</sub><br>rpm | Pack contains |
|------------------------------------------------------------------------|--------------|-----------|------------|---------|---------|---------|---------|---------------------------|-------------------------|---------------|
| A2204040206104F1                                                       | SFM 04020.06 | A 104/80  | NK 100/80  | 40      | 2