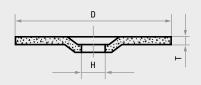

S-BF Inox | 115     | 6.0         | 22.23   | 13,300                  | 10               |
| AS000106V980201 | T27 125x6.0 | A24/30S-BF Inox | 125     | 6.0         | 22.23   | 12,200                  | 10               |
| AS000107V9802   | T27 150x6.0 | A24/30S-BF Inox | 150     | 6.0         | 22.23   | 10,200                  | 10               |
| AS000108V9802   | T27 180x6.0 | A24/30S-BF Inox | 180     | 6.0         | 22.23   | 8,500                   | 10               |
| AS000109V9802   | T27 230x6.0 | A24/30S-BF Inox | 230     | 6.0         | 22.23   | 6,600                   | 10               |
|                 |             |                 | Re      | rommended : | for:    | nx/Steel                | Steel            |



# Grinding disc for machining steel







\*\*\*



- optimised for precise machining of steel
- tested quality: high level of safety through regular testing
- precise removal with high speed
- low odour and dust levels in daily use
- allows for ergonomical working with little use of force

| Product number | Description | Quality       | D<br>mm | T<br>mm | H<br>mm  | n <sub>max</sub><br>rpm | Pack<br>contains |
|----------------|-------------|---------------|---------|---------|----------|-------------------------|------------------|
| AS012451V9802  | T27 115x7.0 | A24X-BF Steel | 115     | 7.0     | 22.23    | 13,300                  | 10               |
| AS012453V9802  | T27 125x7.0 | A24X-BF Steel | 125     | 7.0     | 22.23    | 12,200                  | 10               |
| AS012466V9802  | T27 180×7.0 | A24X-BF Steel | 180     |