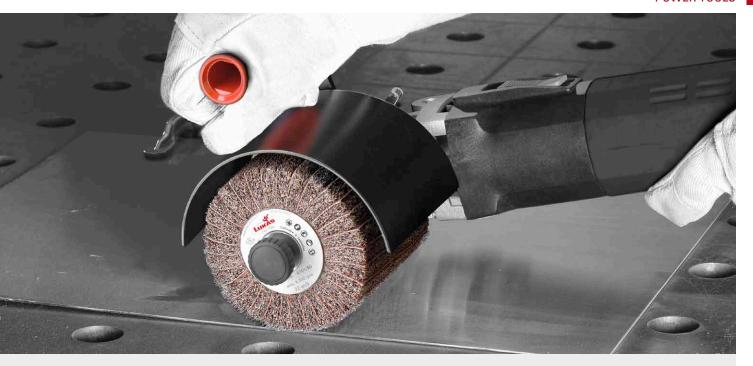

-013 GD | Twist | 72,000              | 0.13        | 0.21                              | 3              | 5                       | 1                |

|        | Can be used with the following LUKAS tools | Dimensions    | Catalogue<br>page |
|--------|--------------------------------------------|---------------|-------------------|
|        | Tungsten carbide burrs                     | up to Ø 4 mm  | 18-42             |
| 13 GD  | Mounted points                             | up to Ø 13 mm | 73-89             |
| 72-013 | P1 polishing points                        | up to Ø 13 mm | 100-101           |
| AMIN   | P2 polishing points                        | up to Ø 4 mm  | 103-104           |
| <      | P5 polishing points                        | up to Ø 13 mm | 113               |





#### Properties:

- heavy-duty motor (stable)
- double gear reduction (long service life)
- dust-protected bearings (low wear)
- Shadow-free metal, wood or plastic surfaces without transitions can be achieved with the ideal tool.

#### With the appropriate tool, perfect for:

- conditioning
- structuring
- polishing
- brushing
- smoothening
- deburring
- matt finishing

#### Technical details:

- weight: approx. 2.8 kg
- electronic control with soft start, infinitely variable speed control, temperature and overload cut-off
- Further technical details can be found on page 301.



**Conditioning machine** 



| Product number | Description | Idle speed<br>(rpm) | Power<br>kW | Tool max. Ø<br>mm | Tool width<br>mm | Tool holder<br>mm | Pack<br>contains |
|----------------|-------------|----