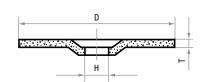

00                  | 10               |
| AS012453V9802  | T27 125x7.0 | A24X-BF Steel | 125     | 7.0     | 22.23    | 12,200                  | 10               |
| AS012466V9802  | T27 180×7.0 | A24X-BF Steel | 180     | 7.0     | 22.23    | 8,500                   | 10               |
| AS012468V9802  | T27 230x7.0 | A24X-BF Steel | 230     | 7.0     | 22.23    | 6,600                   | 10               |
|                |             |               |         |         | Recommen | ded for:                | Steel            |



# Grinding disc for machining steel

- cut steel with ease
- tested quality: high level of safety through regular testing
- precise removal with high speed
- low odour and dust levels in daily use
- allows for ergonomical working with little use of force







| Product number           | Description | Quality          | D<br>mm | T<br>mm | H<br>mm | n <sub>max</sub><br>rpm | Pack<br>contains |
|--------------------------|-------------|------------------|---------|---------|---------|-------------------------|------------------|
| AS001679V9802            | T27 115x6.0 | A24/30T-BF Steel | 115     | 6.0     | 22.23   | 13,300                  | 10               |
| AS001710V9802            | T27 125x6.0 | A24/30T-BF Steel | 125     | 6.0     | 22.23   | 12,200                  | 10               |
| AS001811V9802            | T27 230x6.0 | A24/30T-BF Steel | 230     | 6.0     | 22.23   | 6,600                   | 10               |
| Recommended for:   Steel |             |                  |         |         |         |