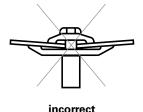

### **CLAMPING SYSTEM**

The use of flanges with different diameters is not permitted. Both flanges between which the bonded abrasive is mounted must have the same outer diameter and similar contact areas (according to EN 60745-2-3:2007 and ANSI B.7.1).