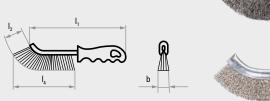

TVZ 06520 G                                  | stainless | knotted | 65       | 20       | M14         | 0.35         | 12,500                  | 1                |
|                | Recommended for:  Inox/Steel  Steel  Titanium |           |         |          |          |             |              |                         |                  |

**★**★☆





- for universal use
- follow the contours of every workpiece thanks to their flexibility
- perform a wide variety of manual jobs such as deburring, descaling, derusting, surface cleaning, roughening and paint stripping
- made of high-quality steel wire with high tensile strength
- "Stainless" quality is used where residues from normal steel wire would impair surfaces such as stainless steel, aluminium and other non-ferrous metals.





BHU, hand brushes for universal use

| Product number                       | Description | Material  | b<br>mm | l₂<br>mm | l₁<br>mm | l₄<br>mm | Wire Ø<br>mm | Pack<br>contains |
|--------------------------------------|-------------|-----------|---------|----------|----------|----------|--------------|------------------|
| A350726525113                        | BHUS 26528  | steel     | 15      | 28       | 265      | 130      | 0.35         | 1                |
| Recommended for: Steel Cast material |             |           |         |          |          |          |              |                  |
| A350726525213                        | BHUV 26525  | stainless | 15      | 28       | 265      | 130      | 0.3          | 1                |
|