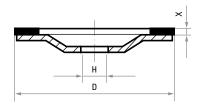

H<br>mm | n <sub>max</sub><br>rpm | Pack<br>contains |  |  |  |
|------------------------|-------------|---------|------------------------|---------|-------------------------|------------------|--|--|--|
| A344431151506053       | DST S6      | 115     | 6                      | 22.23   | 13,300                  | 1                |  |  |  |
| A344431251506053       | DST S6      | 125     | 6                      | 22.23   | 12,200                  | 1                |  |  |  |
| A344431801506053       | DST S6      | 180     | 6                      | 22.23   | 8,500                   | 1                |  |  |  |
| Recommended for: Stone |             |         |                        |         |                         |                  |  |  |  |

# **S5** diamond cup wheel

★☆☆





- the inexpensive cup wheel for many different applications
- suitable for concrete products, building materials (brick, masonry, roof tiles, gas concrete, pumice) and dense sand-lime brick

| Product number   | Description | D<br>mm | Segment height X<br>mm | H<br>mm   | n <sub>max</sub><br>rpm | Pack<br>contains |
|------------------|-------------|---------|------------------------|-----------|-------------------------|------------------|
| A345531151607185 | DST S5      | 115     | 5                      | 22.23     | 13,300                  | 1                |
| A345531251607185 | DST S5      | 125     | 5                      | 22.23     | 12,200                  | 1                |
|                  |             |         |                        | Recommend | led for: