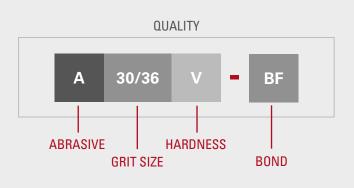

### LABELLING SYSTEM FOR RESIN-BONDED GRINDING DISCS

All of the important quality information about your LUKAS grinding disc is stated on the label: abrasive material, grit size, hardness and type of bond.

The following overview provides all the information concerning the abbreviations and markings.

A Semi-friable aluminium oxide

**Z** Zirconia alumina

A Ceramic-coated annealed aluminium oxide

**CER** Ceramic grain

# **ABRASIVE**

LUKAS offers you the abrasive you need for every application – tailored to your requirements and the materials you are working with.

| Abrasive |                  |  |  |  |  |  |
|----------|------------------|--|--|--|--|--|
| Α        | Aluminium oxide  |  |  |  |  |  |
| С        | Silicon carbide  |  |  |  |  |  |
| Z        | Zirconia alumina |  |  |  |  |  |
| CER      | Ceramic grain    |  |  |  |  |  |

# GRIT

From coarse to medium to fine, the grit size is indicated directly on the label.

| coarse   | medium   | fine      |
|----------|----------|-----------|
| 12 to 24 | 36 to 54 | 60 to 120 |

# HARDNESS

The hardness indicates the strength holding the abrasive grain bonded to the grinding disc. Letters are used to indicate the hardness grade.

| soft | medium | hard |
|------|--------|------|
| М    | R      | U    |
| Р    | S      | V    |
| Q    | Т      | Z    |

### **BOND**

The bond holds the abrasive grain to the grinding disc. LUKAS grinding discs are available with the following bonds:

- **BA** = resin bond
- **BF** = fibre-reinforced resin bond