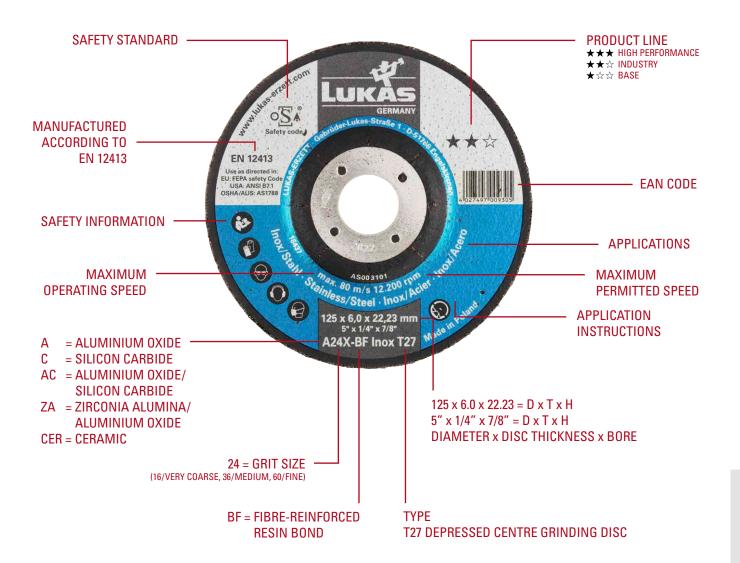

### LABELLING SYSTEM FOR RESIN-BONDED GRINDING DISCS

All of the important quality information about your LUKAS grinding disc is stated on the label: abrasive material, grit size, hardness and type of bond.

The following overview provides all the information concerning the abbreviations and markings.

A Semi-friable aluminium oxide

**Z** Zirconia alumina

A Ceramic-coated annealed aluminium oxide

**CER** Ceramic grain

# **ABRASIVE**

LUKAS offers you the abrasive you need for every application – tailored to your requirements and the materials you are working with.

| Abrasive |                  |  |  |  |  |  |
|----------|------------------|--|--|--|--|--|
| Α        | Aluminium oxide  |  |  |  |  |  |
| С        | Silicon carbide  |  |  |  |  |  |
| Z        | Zirconia alumina |  |  |  |  |  |
| CER      | Ceramic grain    |  |  |  |  |  |

# GRIT

From coarse to medium to fine, the grit size is indicated directly on the label.

| coarse   | medium   | fine      |
|----------|----------|-----------|
| 12 to 24 | 36 to 54 | 60 to 120 |

# HARDNESS

The hardness indicates the strength holding the abrasive grain bonded to the grinding disc. Letters are used to indicate the hardness grade.

| soft | medium | hard |
|------|--------|------|
| М    | R      | U    |
| Р    | S      | V    |
| Q    | Т      | Z    |

### **BOND**

The bond holds the abrasive grain to the grinding disc. LUKAS grinding discs are available with the following bonds:

- **BA** = resin bond
- **BF** = fibre-reinforced resin bond

# All important markings on the label