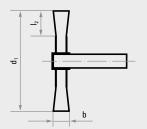

have a harder effect at higher speeds and a softer effect at low speeds. We recommend the following operating speeds for crimped types to achieve the desired results:

- Machining steel: approx. 30 m/s
- Machining non-ferrous metals: approx. 18 20 m/s
- Machining plastic: approx. 15 m/s

Higher operating speeds can be selected for twist knotted types e.g.:

Machining steel: approx. 40 m/s

Brushes made from nylon filaments achieve best results at operating speeds of 18 to 22 m/s, depending on the material to be machined.

## SAFETY ADVICE

Technical brushes are manufactured according to a rigorous quality control (according to EN 1083-2). However, it is always advisable to wear safety clothing when working with technical brushes.



# BS wheel brush with shank



crimped knotted

**★★**☆







- made of high-quality steel wire with high tensile strength
- "Stainless" quality is used where residues from normal steel wire would impair surfaces such as stainless steel, aluminium and other non-ferrous metals.
- perfect dimensional stability: fits optimally into power tools
- shank diameter: 6 mm

| Product number | Description | Material  | Туре    | d₁<br>mm  | b<br>mm | l₂<br>mm  | Wire Ø<br>mm  | n <sub>max</sub><br>rpm   | Pack contains |
|----------------|-------------|-----------|---------|-----------|---------|-----------|---------------|---------------------------|---------------|
| A350104010111  | BSSW 04010  | steel     | crimped | 40        | 10      | 9         | 0.2           | 18,000                    | 10            |
| A350005026     | BSSW 05010  | steel