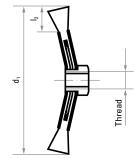

|           |         |          |         | Reco    | mmended for          | r: Steel     | Cast r                  | material         |
| A350211512234                                    | BRVZ 11512  | stainless | knotted | 115      | 14      | 22.23   | 20                   | 0.35         | 12,500                  | 1                |
| A350312514235                                    | BRVZ 12514  | stainless | knotted | 125      | 14      | 22.23   | 20                   | 0.5          | 12,500                  | 1                |
| Recommended for: ● Inox/Steel ● Steel ● Titanium |             |           |         |          |         |         |                      |              |                         |                  |

# **BK** conical brush





**★**★☆

knotted





- for deburring, descaling, derusting, surface cleaning, roughening and paint stripping
- made of high-quality steel wire with high tensile strength
- "Stainless" quality is used where residues from normal steel wire would impair surfaces such as stainless steel, aluminium and other non-ferrous metals.

| Product number | Description | Material  | Туре    | d₁<br>mm | b<br>mm | l₂<br>mm    | Thread     | Wire Ø<br>mm | n <sub>max</sub><br>rpm  | Pack<br>contains |
|----------------|-------------|-----------|---------|----------|---------|-------------|------------|--------------|--------------------------|------------------|
| A350610012114  | BKSW 10012  | steel     | crimped | 100      | 10      | 20          | M14        | 0.35         | 12,500                   | 1                |