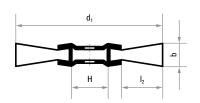

| 13       | 65                   | 3.7      | 125      | 0.6          | 2,000                   | 10               |
| A359901665120  | RBSN 1665   | C 120    | 16       | 65                   | 5.2      | 125      | 0.6          | 2,000                   | 10               |
| A359902565120  | RBSN 2565   | C 120    | 25       | 65                   | 5.5      | 125      | 0.6          | 2,000                   | 10               |



# BR wheel brush, crimped

All crimped wheel brushes are supplied with adapter sets for mounting on all standard grinding machines.



The following bores can be accommodated:

- brushes with a bore diameter of H 40 mm: 40 mm, 32 mm, 1", 22.23 mm, 20 mm, 16 mm, 1/2"
- brushes with a bore diameter of H 50 mm: 50 mm, 32 mm, 1", 22.23 mm, 20 mm, 16 mm, 1/2"







| Product number                             | Description | Material  | Туре    | d₁<br>mm | b<br>mm | H<br>mm | l₂<br>mm | Wire Ø<br>mm | n <sub>max</sub><br>rpm | Pack<br>contains |
|--------------------------------------------|-------------|-----------|---------|----------|---------|---------|----------|--------------|-------------------------|------------------|
| A350315022114                              | BRSW 15022  | steel     | crimped | 150      | 22      | 40      | 33       | 0.35         | 6,000                   | 1                |
| A350320024114                              | BRSW 20024  | steel     | crimped | 200      | 24      | 50      | 48       | 0.35         | 6,000                   | 1                |
| Recommended for:   Steel Cast material     |