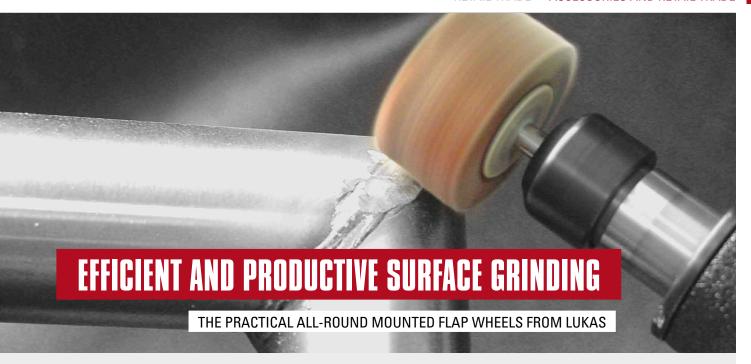

| Pack<br>contains        |
|----------------|------------------|----------------------|---------|------------------------------------------------------------------------------------------------------------------------------------------|-------------------------|
| A20480005602F1 | Steel assortment | 6                    | EKR     | 5 parts:<br>ZY 1632.06 EKR 46 NV4<br>ZY 2525.06 EKR 36 NV4<br>WKS 2025.06 EKR 60 NV4<br>KU 2525.06, EKR 36 NV4<br>KE 1632.06, EKR 46 NV4 | 1                       |
|                |                  |                      |         | Recommended for:                                                                                                                         | <ul><li>Steel</li></ul> |

330





- mounted flap wheels with abrasive cloth for manual use in retail packaging
- ideal for finishing, derusting, fettling, deburring, surface grinding, decorative finishing and bevelling
- impressive tool life working with various materials



### SFL mounted flap wheels





| Product number   | Description  | Grit             | D<br>mm   | T<br>mm   | S<br>mm | L<br>mm  | n <sub>rec</sub><br>rpm | n <sub>max</sub><br>rpm | Pack<br>contains |
|------------------|--------------|------------------|-----------|-----------|---------|----------|-------------------------|-------------------------|------------------|
| A2200030103060F1 | SFL 03010.03 | NK 60            | 30        | 10        | 3       | 40       | 16,000                  | 18,000                  | 1                |
| A22000