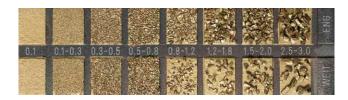

# GRIT

From coarse to medium to fine, the grit size is indicated directly on the label.

| coarse   | medium   | fine      |
|----------|----------|-----------|
| 12 to 24 | 36 to 54 | 60 to 120 |