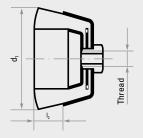

0      | 13      | 20          | M14        | 0.5          | 12,500                   | 1                |
|                |             |           |         |          |         | Reco        | mmended fo | r: Steel     | <ul><li>Cast r</li></ul> | naterial         |
| A350610012213  | BKVW 10012  | stainless | crimped | 100      | 10      | 20          | M14        | 0.3          | 12,500                   | 1                |
| A350610013235  | BKVZ 10013  | stainless | knotted | 100      | 13      | 20          | M14        | 0.5          | 12,500                   | 1                |
|                |             |           |         |          | Recon   | nmended for | : Inox/    | Steel • S    | Steel 🕒 Ti               | itanium          |

# BTG cup brush



crimped knotted



- with practical M14 thread
- for deburring, descaling, derusting, surface cleaning, roughening and paint stripping
- made of high-quality steel wire with high tensile strength
- "Stainless" quality is used where residues from normal steel wire would impair surfaces such as stainless steel, aluminium and other non-ferrous metals.



| Product number | Description                                   | Material  | Туре    | d₁<br>mm | l₂<br>mm | Thread      | Wire Ø<br>mm | n <sub>max</sub><br>rpm | Pack<br>contains |
|----------------|-----------------------------------------------|-----------|---------|----------|----------|-------------|--------------|-------------------------|------------------|
| A350406020114  | BTSW 06020 G                                  | steel     | crimped | 60