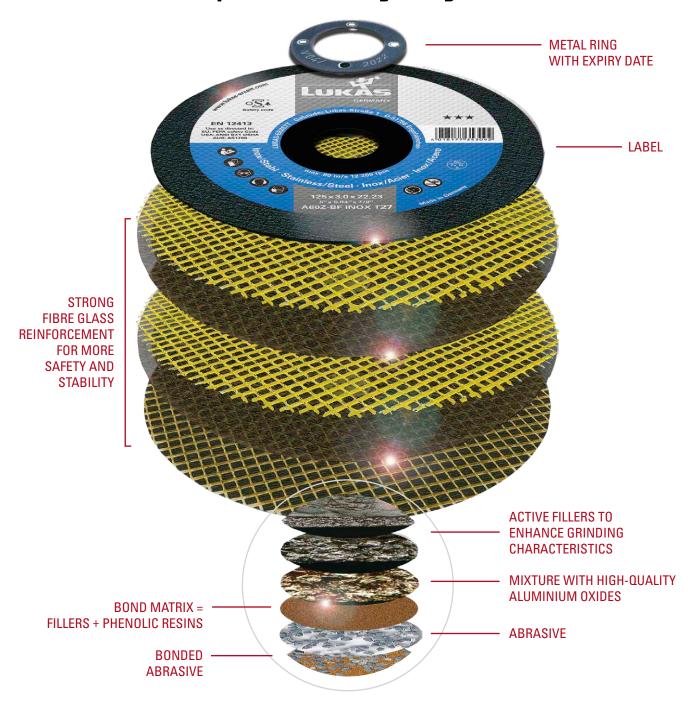

### LABELLING SYSTEM FOR RESIN-BONDED GRINDING DISCS

All of the important quality information about your LUKAS grinding disc is stated on the label: abrasive material, grit size, hardness and type of bond.

### **BOND**

The bond holds the abrasive grain to the grinding disc. LUKAS grinding discs are available with the following bonds:

- **BA** = resin bond
- **BF** = fibre-reinforced resin bond

# Construction and components of LUKAS grinding discs