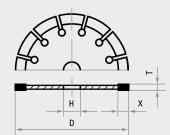

| 40      | 7,500                     | 14,000                  | 1             |
| A2204060306104F1                                                       | SFM 06030.06 | A 104/80  | NK 100/80  | 60      | 30      | 6       | 40      | 5,000                     | 9,000                   | 1             |
| A2204060306106F1                                                       | SFM 06030.06 | A 106/150 | NK 180/150 | 60      | 30      | 6       | 40      | 5,000                     | 9,000                   | 1             |
| Recommended for:  Inox/Steel  Steel  Aluminium  Plastic/Wood  Titanium |              |           |            |         |         |         |         |                           |                         |               |





# Blue Cut S10 diamond cutting disc







 $\star \Leftrightarrow \Leftrightarrow$ 

| - | iii retaii packagirig |    |
|---|-----------------------|----|
|   | ospocially popular    | on |

- especially popular on construction sites
- excellent price-to-performance ratio

| Product number   | Description  | D<br>mm | Segment height X<br>mm | Segment widthT<br>mm | H<br>mm | n <sub>max</sub><br>rpm | Pack<br>contains |
|------------------|--------------|---------|------------------------|----------------------|---------|-------------------------|------------------|
| A345241151110085 | Blue Cut S10 | 115     | 10                     | 2.0                  | 22.23   | 13,300                  | 1                |
| A345241251110095 | Blue Cut S10 | 125     | 10                     | 2.0                  | 22.23   | 12,200