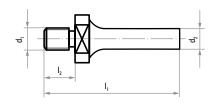

| Pack<br>contains |
|----------------|-----------------------------|------------------|
| A6981008000    | Mounting system MCA + K25 H | 1                |

# Arbors for small cutting and rough grinding wheels









| Product number | Description | Tool internal diameter<br>mm | L₀<br>mm | d₂<br>mm | Pack<br>contains |
|----------------|-------------|------------------------------|----------|----------|------------------|
| A36600060604   | ASB 6/6     | 6                            | 0-4      | 6        | 1                |
| A36600061004   | ASB 6/1     | 10                           | 0-4      | 6        | 1                |
| A36600081048   | ASB 8/10    | 10                           | 4-8      | 8        | 1                |



### Arbors for tools with an internal thread







| Product number | Description | d₁  | l <sub>2</sub><br>mm | d₂<br>mm | l₁<br>mm | Pack<br>contains |
|----------------|-------------|-----|----------------------|----------|----------|------------------|
| A16303422      | ASB 342 B   | M10 | 12                   | 6        | 52       | 5                |
| A16303423      | ASB 342 C   | M12 | 14                   | 6        | 54       | 5                |
| A16303424      | ASB 342 D   | M8  | 10                   | 6        | 50       | 5                |
| A16303442      | ASB 344 B   | M10 | 12                   | 8        | 52       | 5                |
| A16303443      | ASB 344 C   | M12 | 14                   | 8        | 54       | 5                |
| A16303452      | ASB 345 B   | M10 | 12                   | 10       |