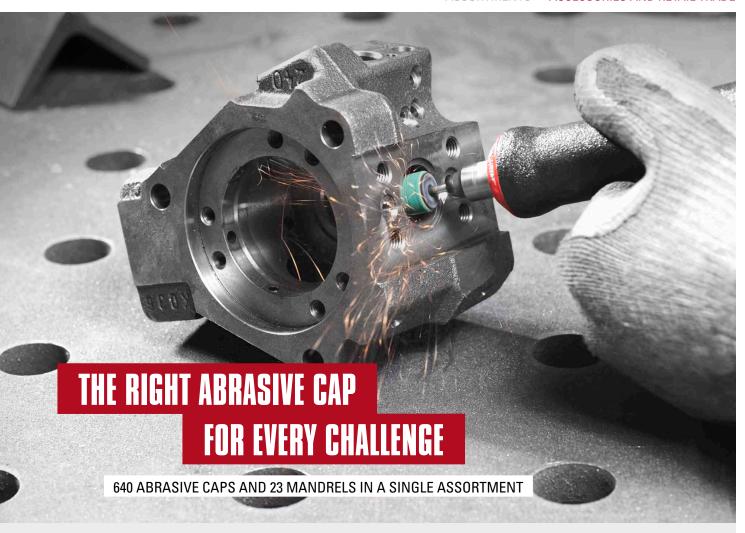

--------------------------------|----------------------------------------------|----------------------------------------------|----------------------------------------------|------------------------------|------------------|
| A2600114       | Assortment 114 | 14 parts:<br>P1ZY 0408.03<br>P1ZY 1010.03<br>P1ZY 1316.03 | P1ZY 0510.03<br>P1ZY 1013.03<br>P1ZY 1604.03 | P1ZY 0610.03<br>P1ZY 1016.03<br>P1ZY 1616.03 | P1ZY 0710.03<br>P1ZY 1303.03<br>P1ZY 2006.03 | P1ZY 0810.03<br>P1ZY 1313.03 | 1                |
|                |                |                                                           | Recommended f                                | or: Inox/Steel                               | Steel •                                      | Cast material T              | itanium          |





# WS abrasive cap assortment

- consists of 640 abrasive caps and 23 mandrels
- box outer dimensions:372 mm x 189 mm x 46 mm



| 3/2 11111 X 109 11111 X 40 | , , , , , , , , , , , , , , , , , , , ,                              |                                                                                        |                                                                    |                                                           |                        |                        | ***              |
|----------------------------|----------------------------------------------------------------------|----------------------------------------------------------------------------------------|--------------------------------------------------------------------|--------------------