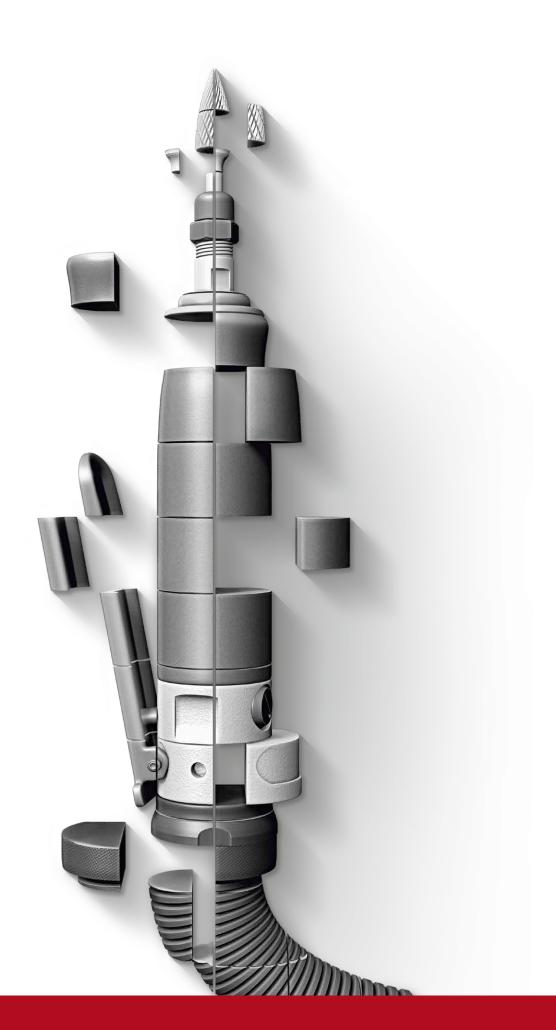

----|--------------------------|---------------|---------------|------------------|
| A382011501012  | SVR 115          | A Fine                   | green                    | 115           | 10            | 1                |
| A382011501013  | SVR 115          | A Very Fine              | red-brown                | 115           | 10            | 1                |
|                | Recommended for: | ● Inox/Steel ● Steel ● A | Aluminium OCast material | Plastic /W    | /ood ⊕ Ti     | tanium           |
| A382011501024  | SVR 115          | C Ultra Fine grey        |                          | 115           | 10            | 1                |
|                | Recommended for: | ● Inox/Steel ● Steel ● / | Aluminium OCast material | Plastic /W    | /ood • Ti     | tanium           |



# POWER TOOLS

# OWER TOOLS

### **TECHNICAL INFORMATION**

# The most important product information at a glance

### **GENERAL**

Our pneumatic power tools are characterised by high performance and low air consumption. The robust vane motors remain undamaged even when they stop under load.

The tools are fitted with a speed limiter, always keeping the idle speed within the specified tolerance. The service-friendly design allows wearing parts to be replaced quickly and easily.

### **COMPRESSED AIR SUPPLY**

The motors operate at full power from a flow pressure of just 0.63 MPa (= 6.3 bar). We would be happy to advise you regarding the ideal specifications for the compressed air supply line. Please refer to the technical information for details about hose cross sections.

| Air consumpti