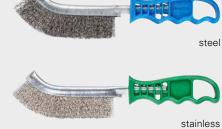

# ROUGH GRINDING

| 6.1 | Grinding discs                          | 270-281 |
|-----|-----------------------------------------|---------|
| 6.2 | Diamond cup wheels                      | 282     |
| 6.3 | Tungsten carbide granulate-tipped tools | 283     |