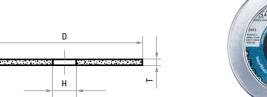

# Construction and components of LUKAS grinding discs

# **OPERATING SPEED**

LUKAS grinding discs are developed and tested for specified maximum operating speeds and grinding processes. Before fixing the grinding tool to the machine, always check that

the nominal speed of the machine (nameplate) is not higher than the maximum speed specified on the grinding disc.

|                         |        | Grinding disc diameter (mm) |        |        |        |        |        |       |       |       |       |
|-------------------------|--------|-----------------------------|--------|--------|--------|--------|--------|-------|-------|-------|-------|
| Maximum operating speed | 50     | 76                          | 100    | 115    | 125    | 150    | 180    | 230   | 300   | 350   | 400   |
| 80 m/s                  | 30,500 | 20,100                      | 15,300 | 13,300 | 12,200 | 10,200 | 8,500  | 6,600 | 5,100 | 4,400 | 3,800 |
| 100 m/s                 | 38,200 | 25,100                      | 19,100 | 16,650 | 16,600 | 12,700 | 10,600 | 8,300 | 6,400 | 5,400 | 4,700 |
|                         |        |                             |        |        |        |        |        |       |       |       |       |