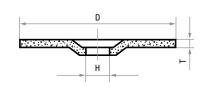

0 | C24R-BF Stone | 125     | 6.0     | 22.23   | 12,200                  | 10               |
| AS000320V9802    | T27 180x6.0 | C24R-BF Stone | 180     | 6.0     | 22.23   | 8,500                   | 10               |
| AS180080V980201  | T27 180x8.0 | C24R-BF Stone | 180     | 8.0     | 22.23   | 8,500                   | 10               |
| Recommended for: |             |               |         |         | Stone   | Cast r                  | naterial         |



# Grinding disc for machining cast material

- for quickly and reliably machining castings with inclusions and surface defects
- tested quality: high level of safety through regular testing
- precise removal with high speed
- low odour and dust levels in daily use
- allows for ergonomical working with little use of force





| 4 | 4 | ج٧- |
|---|---|-----|

| Product number                  | Description | Quality       | D<br>mm | T<br>mm | H<br>mm | n <sub>max</sub><br>rpm | Pack<br>contains |  |
|---------------------------------|-------------|---------------|---------|---------|---------|-------------------------|------------------|--|
| AS001711V9802                   | T27 125x6.0 | ZA24R-BF Cast | 125     | 6.0     | 22.23   | 12,200                  | 10               |  |
| AS001773V9802                   | T27 180x6.0 | ZA24R-BF Cast | 180     | 6.0     | 22.23   | 8,500                   | 10               |  |
| AS001812V980201                 | T27 230x6.0 | ZA24R-BF Cast | 230     | 6.0     | 22.23   | 6,600                   | 10               |  |
| Programmed from A Cost material |