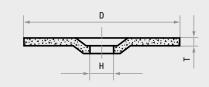

| 10               |
| AS003103V9802  | T27 180x6.0 | A24X-BF Inox | 180         | 6.0        | 22.23     | 8,500                   | 10               |
| AS003104V9802  | T27 230x6.0 | A24X-BF Inox | 230         | 6.0        | 22.23     | 6,600                   | 10               |
|                |             | Recomn       | nended for: | ● Inox/Ste | eel 🕒 Ste | el 🌓 Alur               | minium           |







# Grinding disc for machining stainless steel

- perfectly suited for grinding a wide variety of stainless steel and steel materials
- free of iron, chlorine and sulphur
- tested quality: high level of safety through regular testing
- precise removal with high speed
- low odour and dust levels in daily use
- allows for ergonomical working with little use of force







| Product number  | Description | Quality         | D<br>mm | T<br>mm     | H<br>mm | n <sub>max</sub><br>rpm | Pack<br>contains |
|-----------------|-------------|-----------------|---------|-------------|---------|-------------------------|------------------|
| AS002037V9802   | T27 100x6.0 | A24/30S-BF Inox | 100     | 6.0         | 16.00   | 15,300                  | 10               |
| AS000105V980201 | T27 115x6.0 | A24/30S-BF Inox | 115     | 6.0         | 22.23   | 13,300                  | 10               |
| AS000106V980201 | T27 125x6.0 | A24/30S-BF Inox | 125     | 6.0         | 22.23   | 12,200                  | 10               |
| AS000107V9802   | T27 150x6.0 | A24/30S-BF Inox | 150     | 6.0         | 22.23   | 10,200                  | 10               |
| AS0001